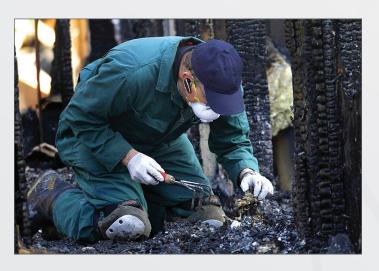

EFI Global provides forensic investigation services to help customers determine the origin and cause of fires and explosions. With the largest team of fire investigation experts in the industry, we are able to provide clients with the highest technical and scientific services available.

EFI Global's fire investigation services cover the complete range of losses, from large commercial and residential structures and marine losses to equipment and automotive fires. We have over 250 experts dedicated to determining the origin and cause of these events.

When a fire or explosion occurs, we are able to provide comprehensive services for customers including:

- Origin and cause investigations
- Site analysis
- Product failure analysis
- Arson investigations
- Vehicle fire investigations
- Evidence collection, storage, preservation
- · Flammability analysis, testing
- Event documentation, simulation